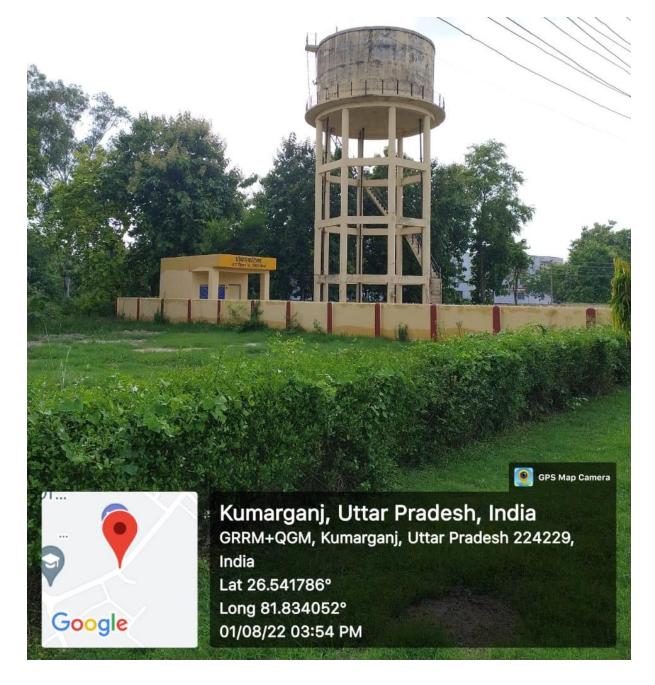

## WATER TANK FOR WATER SUPPLY IN THE UNIVERSITY CAMPUS AT DIFFERENT LOCATIONS

## WATER TANK FOR WATER SUPPLY TO THE CONSTITUENT UNIT (COLLEGE OF HORTICULTURE)