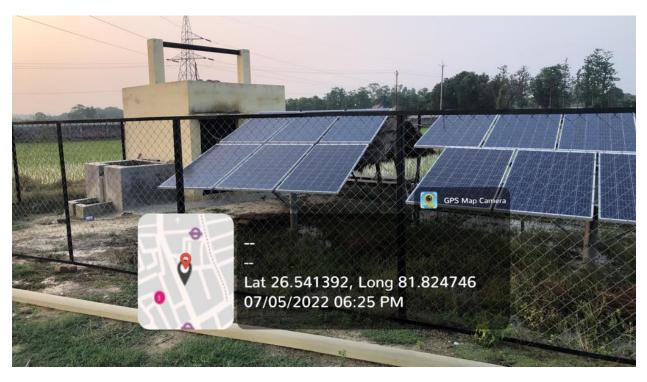

## **1. BOREWELL/OPEN WELL RECHARGE**

## SOLAR OPERATED BOREWELL AT INSTRUCTIONAL FARM