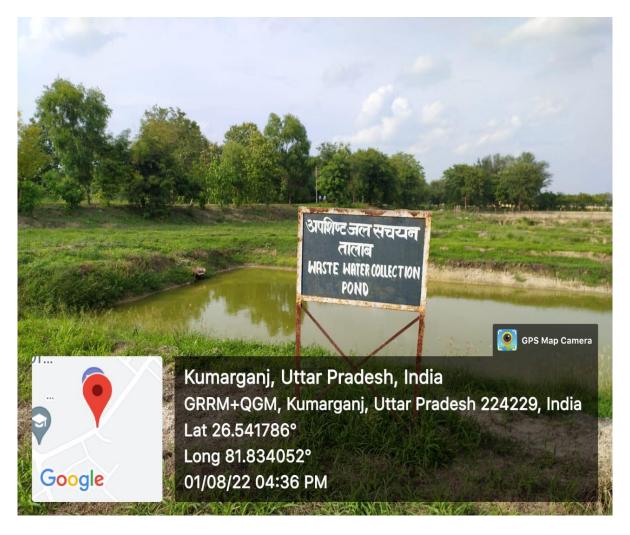

## **3. WASTEWATER RECYCLING**

## WASTEWATER COLLECTION IN A POND AND TRANSFERED INTO FISH PRODUCTION POND